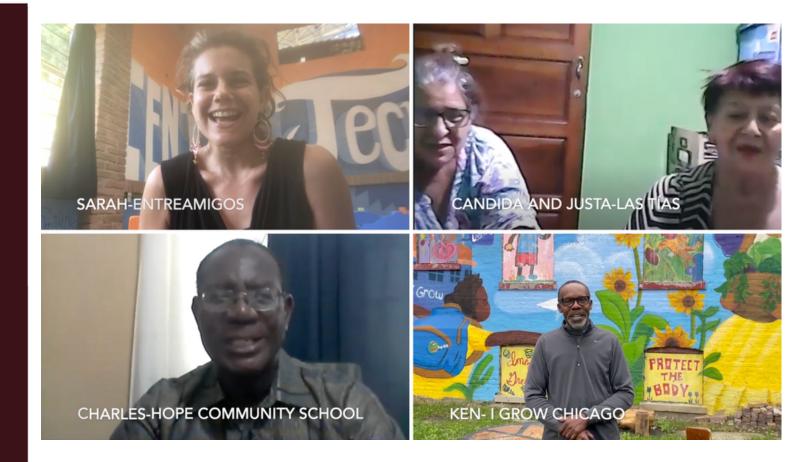

### SPARK GOES VIRTUAL

Spark's virtual events in April & October 2021 were both a major success! With over 400 event registrations, we raised more than \$200,000 at each event. Our global partners joined us live from Chicago, Zambia, Nicaragua, and Mexico. In 2022, we expect even more guests as our event will be in a hybrid format- both in person and virtual!